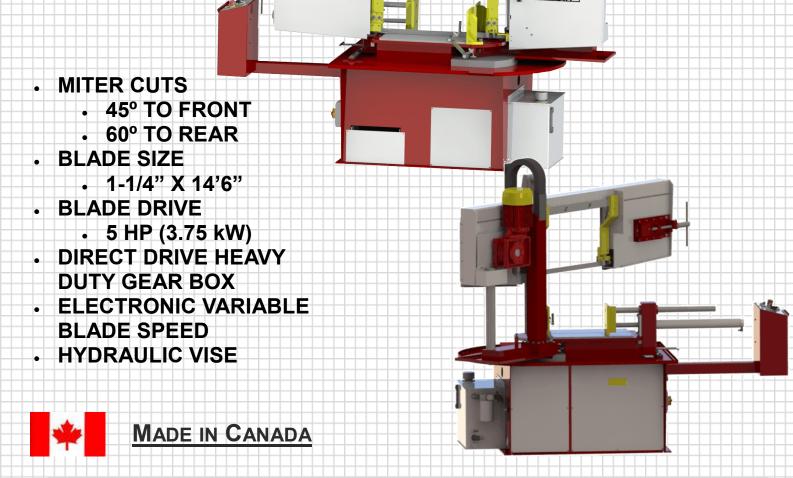

## BAXTER SAW<sup>™</sup>-MODEL 400M2 DOUBLE MITER HORIZONTAL BANDSAW

CAPACITY • 21" x 16" (530 x 400 mm) at 0° • 14<sup>1</sup>/<sub>2</sub>" x 16" (360 x 400 mm) at 45° • 10" x 16" (250 x 400 mm) at 60°

## BAXTER SAW<sup>™</sup> - MODEL 400M2 DOUBLE MITER HORIZONTAL BANDSAW

| CUTTING CAPACITY                                                                                                                                                                                                                                                                                                                                                                                                                                                                                                                                                                                                                                                                                                                                                            |                                                                                                                                                                                                                                                                                                                                                                                                                                                                                                                                                                                                                                                                                                                                 |
|-----------------------------------------------------------------------------------------------------------------------------------------------------------------------------------------------------------------------------------------------------------------------------------------------------------------------------------------------------------------------------------------------------------------------------------------------------------------------------------------------------------------------------------------------------------------------------------------------------------------------------------------------------------------------------------------------------------------------------------------------------------------------------|---------------------------------------------------------------------------------------------------------------------------------------------------------------------------------------------------------------------------------------------------------------------------------------------------------------------------------------------------------------------------------------------------------------------------------------------------------------------------------------------------------------------------------------------------------------------------------------------------------------------------------------------------------------------------------------------------------------------------------|
| Round at 90°                                                                                                                                                                                                                                                                                                                                                                                                                                                                                                                                                                                                                                                                                                                                                                | 16" (400 mm)                                                                                                                                                                                                                                                                                                                                                                                                                                                                                                                                                                                                                                                                                                                    |
| Rectangular at 45°                                                                                                                                                                                                                                                                                                                                                                                                                                                                                                                                                                                                                                                                                                                                                          | 15" (380 mm)                                                                                                                                                                                                                                                                                                                                                                                                                                                                                                                                                                                                                                                                                                                    |
| Rectangular at 60°                                                                                                                                                                                                                                                                                                                                                                                                                                                                                                                                                                                                                                                                                                                                                          | 10½" (265 mm)                                                                                                                                                                                                                                                                                                                                                                                                                                                                                                                                                                                                                                                                                                                   |
| Rectangular at 90°                                                                                                                                                                                                                                                                                                                                                                                                                                                                                                                                                                                                                                                                                                                                                          | 21"w x 16"h ( 530 x 400 mm)                                                                                                                                                                                                                                                                                                                                                                                                                                                                                                                                                                                                                                                                                                     |
| Rectangular at 45°                                                                                                                                                                                                                                                                                                                                                                                                                                                                                                                                                                                                                                                                                                                                                          | 15"w x 12¾"h (380 x 320 mm)                                                                                                                                                                                                                                                                                                                                                                                                                                                                                                                                                                                                                                                                                                     |
| Rectangular at 60° (maximum width)                                                                                                                                                                                                                                                                                                                                                                                                                                                                                                                                                                                                                                                                                                                                          | 10½"w x 10½"h (265 x 265 mm)                                                                                                                                                                                                                                                                                                                                                                                                                                                                                                                                                                                                                                                                                                    |
| Rectangular at 60° (maximum height)                                                                                                                                                                                                                                                                                                                                                                                                                                                                                                                                                                                                                                                                                                                                         | 7¾w x 16"h (195 x 400 mm)                                                                                                                                                                                                                                                                                                                                                                                                                                                                                                                                                                                                                                                                                                       |
| SPECIFICATIONS                                                                                                                                                                                                                                                                                                                                                                                                                                                                                                                                                                                                                                                                                                                                                              |                                                                                                                                                                                                                                                                                                                                                                                                                                                                                                                                                                                                                                                                                                                                 |
| Blade Size                                                                                                                                                                                                                                                                                                                                                                                                                                                                                                                                                                                                                                                                                                                                                                  | 1 1/4" x 14' 6" (34 x 4450 mm)                                                                                                                                                                                                                                                                                                                                                                                                                                                                                                                                                                                                                                                                                                  |
| Blade Speeds (ft/min)                                                                                                                                                                                                                                                                                                                                                                                                                                                                                                                                                                                                                                                                                                                                                       | 60 to 400 (18 to 122 m/min)                                                                                                                                                                                                                                                                                                                                                                                                                                                                                                                                                                                                                                                                                                     |
| Blade Tension (spring compensated)                                                                                                                                                                                                                                                                                                                                                                                                                                                                                                                                                                                                                                                                                                                                          | 25,000 psi                                                                                                                                                                                                                                                                                                                                                                                                                                                                                                                                                                                                                                                                                                                      |
| Table Height                                                                                                                                                                                                                                                                                                                                                                                                                                                                                                                                                                                                                                                                                                                                                                | 305⁄s" (775 mm)                                                                                                                                                                                                                                                                                                                                                                                                                                                                                                                                                                                                                                                                                                                 |
| Maximum Work Load                                                                                                                                                                                                                                                                                                                                                                                                                                                                                                                                                                                                                                                                                                                                                           | 3,000 lb. (1350 kg)                                                                                                                                                                                                                                                                                                                                                                                                                                                                                                                                                                                                                                                                                                             |
| Machine Weight                                                                                                                                                                                                                                                                                                                                                                                                                                                                                                                                                                                                                                                                                                                                                              | 2,150 lb. (980 kg)                                                                                                                                                                                                                                                                                                                                                                                                                                                                                                                                                                                                                                                                                                              |
| Overall Dimensions                                                                                                                                                                                                                                                                                                                                                                                                                                                                                                                                                                                                                                                                                                                                                          | 96" x 43" x 72" (2440 x 1100 x 1830 mm)                                                                                                                                                                                                                                                                                                                                                                                                                                                                                                                                                                                                                                                                                         |
| DRIVE                                                                                                                                                                                                                                                                                                                                                                                                                                                                                                                                                                                                                                                                                                                                                                       |                                                                                                                                                                                                                                                                                                                                                                                                                                                                                                                                                                                                                                                                                                                                 |
| Blade Drive                                                                                                                                                                                                                                                                                                                                                                                                                                                                                                                                                                                                                                                                                                                                                                 | 5 Hp (3.75 kW)                                                                                                                                                                                                                                                                                                                                                                                                                                                                                                                                                                                                                                                                                                                  |
| Hydraulic Dive                                                                                                                                                                                                                                                                                                                                                                                                                                                                                                                                                                                                                                                                                                                                                              | 2 Hp (2.25 kW)                                                                                                                                                                                                                                                                                                                                                                                                                                                                                                                                                                                                                                                                                                                  |
| Voltages available (three phase)<br>FEATURES INCLUDED AS STANDARD EQUIPMENT                                                                                                                                                                                                                                                                                                                                                                                                                                                                                                                                                                                                                                                                                                 | 575, 460, 230 / 60 Hz                                                                                                                                                                                                                                                                                                                                                                                                                                                                                                                                                                                                                                                                                                           |
| <ul> <li>Double column machine provides maximum capacity and rigidity</li> <li>Design utilizes linear bearings for high stiffness and smooth motion</li> <li>Saw frame swings 45° forward, 60° to the rear allowing miter cutting with out swinging the material, indicating scale showing cut angle, hard stops at +45°, 0° and -60°</li> <li>Hydraulic saw head lift and full stroke material clamp vise</li> <li>Large base for stability with large coolant catch area</li> <li>Conveniently located control station mounted on a swinging console for operator convenience</li> <li>Cutting feed hydraulically regulated with feed rate scale</li> <li>Load sensing valve stops the feed if the blade starts to overload, typical cutting structural shapes</li> </ul> | <ul> <li>Magnetic motor starter with automatic shut off at the end of cut, motor thermal overload protection. Power disconnect on machine</li> <li>Blade guards</li> <li>Powered blade brush to remove cutting chips</li> <li>Adjustable material length stop for repetitive cutting</li> <li>Ductile iron wheels</li> <li>Blade guides are carbide faced with rollers to remove blade twist and dampen vibration, internal coolant channel to lubricate guides and direct coolant onto blade</li> <li>Flood coolant system to both saw guides with adjustable flow rates</li> <li>Heavy duty gear box. Motor is directly coupled. No belts to adjust or wear.</li> <li>Electric system uses only C.S.A./UL approved</li> </ul> |
| OPTIONS                                                                                                                                                                                                                                                                                                                                                                                                                                                                                                                                                                                                                                                                                                                                                                     |                                                                                                                                                                                                                                                                                                                                                                                                                                                                                                                                                                                                                                                                                                                                 |
| Work lights (LED)                                                                                                                                                                                                                                                                                                                                                                                                                                                                                                                                                                                                                                                                                                                                                           |                                                                                                                                                                                                                                                                                                                                                                                                                                                                                                                                                                                                                                                                                                                                 |
|                                                                                                                                                                                                                                                                                                                                                                                                                                                                                                                                                                                                                                                                                                                                                                             |                                                                                                                                                                                                                                                                                                                                                                                                                                                                                                                                                                                                                                                                                                                                 |
| Laser light cut indicator                                                                                                                                                                                                                                                                                                                                                                                                                                                                                                                                                                                                                                                                                                                                                   |                                                                                                                                                                                                                                                                                                                                                                                                                                                                                                                                                                                                                                                                                                                                 |